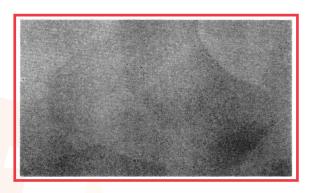

No 2B Mill Finish after electropolishing. Note that grain boundaries have been removed, eliminating sites for contamination to be retained.

Mechanically polished No. 4 Finish before electropolishing.

Note deep crevices and torn material, which offer excellentsites for contamination such as