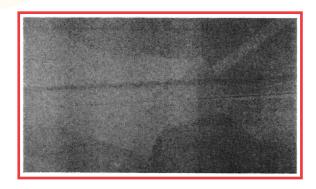

bacteria to become embedded.

after electropolishing.

Note deep crevices and torn material have been removed, eliminating sites for contamination to be retained.

Mechanically polished No. 4 Finish