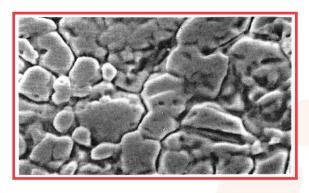

## **Photomicrographs:**304 Stainless Steel, magnification 1500x

No 2B Mill Finish before electropolishing.

Note grain boundaries, which offer excellent sites for contamination such as bacteria to become embedded.