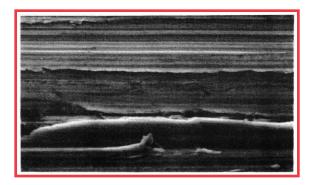

No 2B Mill Finish after electropolishing. Note that grain boundaries have been removed, eliminating sites for contamination to be retained.

Mechanically polished No. 4 Finish before electropolishing.

Note deep crevices and torn material, which offer excellentsites for contamination such as

bacteria to become embedded.

after electropolishing.

Note deep crevices and torn material have been removed, eliminating sites for contamination to be retained.

Mechanically polished No. 4 Finish